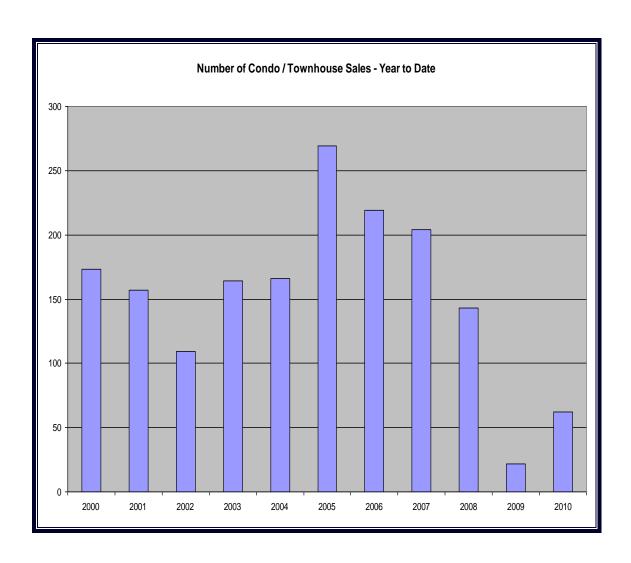

|                       | 2000             | 2001             | 2002             | 2003            | 2004            | 2005             |
|-----------------------|------------------|------------------|------------------|-----------------|-----------------|------------------|
| CO/TH Number of Sales | 173              | 157              | 109              | 164             | 166             | 269              |
| CO/TH Average         | \$299,808.57     | \$477,844.27     | \$536,902.29     | \$479,774.05    | \$427,950.00    | \$477,056.63     |
| CO/TH Total Sales     | \$51,866,883.00  | \$75,021,550.00  | \$58,522,350.01  | \$78,682,943.49 | \$71,039,700.00 | \$128,328,234.40 |
|                       |                  |                  |                  |                 |                 |                  |
|                       | 2006             | 2007             | 2008             | 2009            | 2010            | 2009-2010        |
| CO/TH Number of Sales | 219              | 204              | 143              | 22              | 62              | 181.82%          |
| CO/TH Average         | \$682,048.30     | \$806,773.91     | \$1,067,959.19   | \$999,268.18    | \$1,283,902.50  | 28.48%           |
| CO/TH Total Sales     | \$149,368,577.36 | \$164,581,876.72 | \$152,718,163.94 | \$21,983,900.00 | \$77,034,150.00 | 250.41%          |