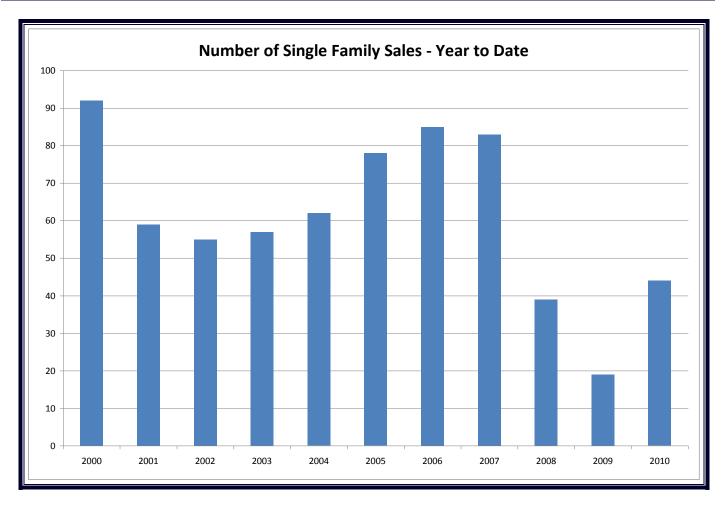

|                     | 2000             | 2001             | 2002            | 2003            | 2004             | 2005             |
|---------------------|------------------|------------------|-----------------|-----------------|------------------|------------------|
| SFR Number of Sales | 92               | 59               | 55              | 57              | 62               | 78               |
| SFR Average         | \$1,036,345.11   | \$1,450,415.25   | \$964,736.36    | \$1,095,249.12  | \$1,522,835.61   | \$1,399,801.28   |
| SFR Total Sales     | \$95,343,750.00  | \$85,574,500.00  | \$53,060,500.00 | \$62,429,200.00 | \$94,415,808.00  | \$109,184,500.00 |
|                     |                  |                  |                 |                 |                  |                  |
|                     | 2006             | 2007             | 2008            | 2009            | 2010             | 2009-2010        |
| SFR Number of Sales | 85               | 83               | 39              | 19              | 44               | 131.58%          |
| SFR Average         | \$1,737,252.47   | \$1,611,327.80   | \$1,562,012.79  | \$2,053,776.89  | \$2,314,125.00   | 12.68%           |
| SFR Total Sales     | \$147,666,460.00 | \$133,740,207.75 | \$60,918,499.00 | \$39,021,761.00 | \$101,821,500.00 | 160.94%          |