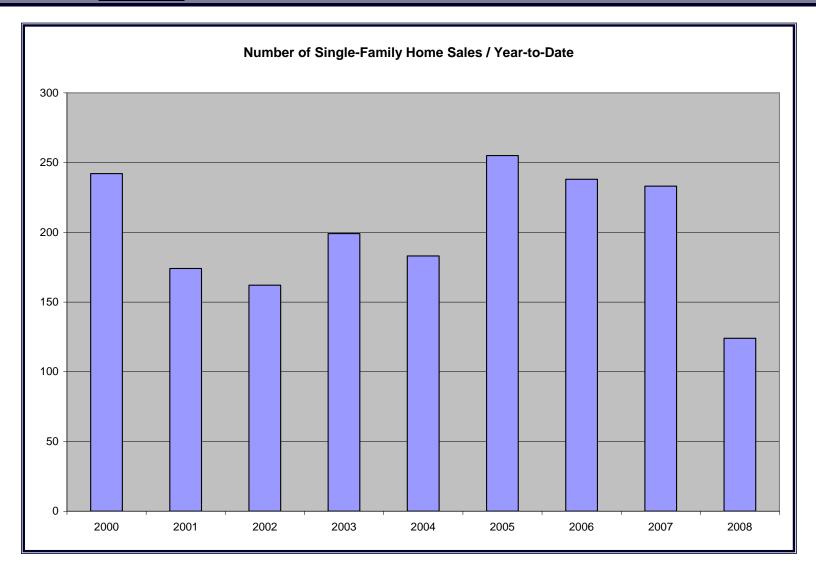

| Year over Year Comparison Sales through October 15 |                  |                  |                  |                  |                  |                  |                  |                  |                  |
|----------------------------------------------------|------------------|------------------|------------------|------------------|------------------|------------------|------------------|------------------|------------------|
|                                                    | 2000             | 2001             | 2002             | 2003             | 2004             | 2005             | 2006             | 2007             | 2008             |
| SFR Number of Sales                                | 242              | 174              | 162              | 199              | 183              | 255              | 238              | 233              | 124              |
| SFR Total Sales                                    | \$237,276,733.00 | \$210,628,955.00 | \$171,251,972.00 | \$217,921,620.00 | \$207,977,584.97 | \$439,359,919.00 | \$354,530,670.00 | \$420,598,736.75 | \$247,873,999.00 |
| SFR Average Sale Price                             | \$980,482.37     | \$1,210,511.24   | \$1,057,110.94   | \$1,095,083.52   | \$1,136,489.54   | \$1,722,980.07   | \$1,489,624.66   | \$1,805,144.79   | \$1,998,983.86   |