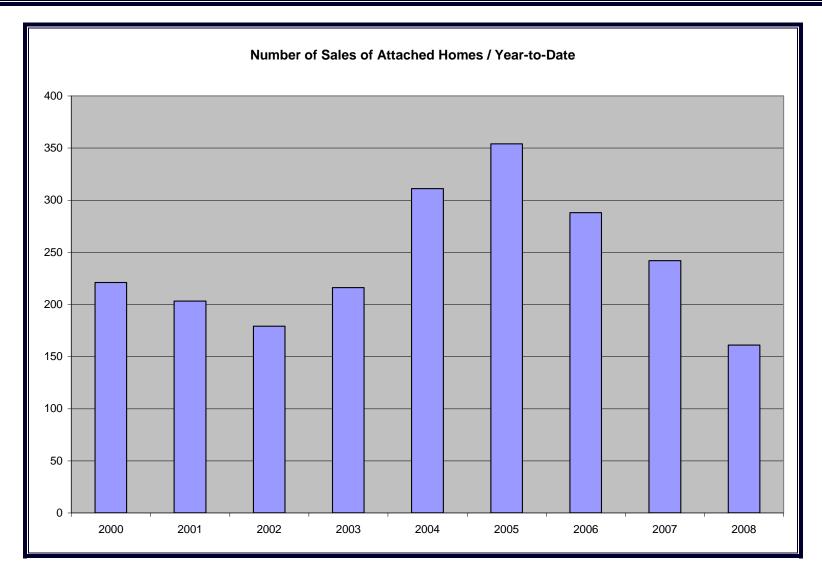

| Year over Year Comparison Sales through October 15 |                 |                  |                 |                  |                  |                  |                  |                  |                  |
|----------------------------------------------------|-----------------|------------------|-----------------|------------------|------------------|------------------|------------------|------------------|------------------|
| Property Type                                      | 2000            | 2001             | 2002            | 2003             | 2004             | 2005             | 2006             | 2007             | 2008             |
| CO/TH Number of Sales                              | 221             | 203              | 179             | 216              | 311              | 354              | 288              | 242              | 161              |
| CO/TH Total Sales                                  | \$71,082,783.00 | \$100,503,640.00 | \$87,910,350.01 | \$100,074,435.49 | \$131,496,500.00 | \$190,507,849.40 | \$201,822,852.36 | \$191,019,973.72 | \$173,924,163.94 |
| CO/TH Average Sale Price                           | \$321,641.55    | \$495,091.82     | \$491,119.27    | \$463,307.57     | \$422,818.33     | \$538,157.77     | \$700,773.79     | \$789,338.73     | \$1,080,274.31   |